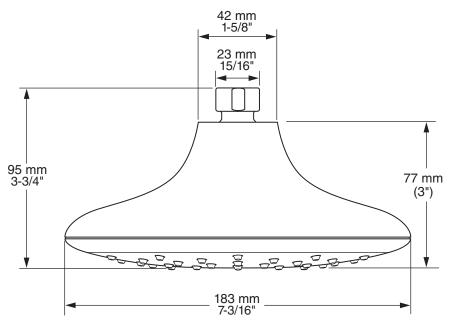

#### **MODEL NUMBER:**

□ 9038.474 Spectra+ eTouch™ 4-Function Showerhead with Remote

### **GENERAL DESCRIPTION:**

Showerhead adjusts from Drench to Sensitive to Jet to Massage. Change Sprays by touching the outer ring of the showerhead or remote. Permanent built-in compensating flow control device. 1.8 gpm/6.8 L/min. maximum flow rate.