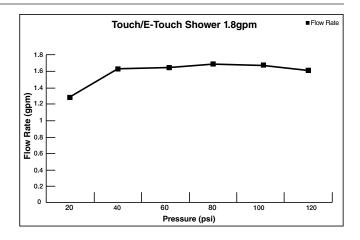

### **GENERAL DESCRIPTION:**

Showerhead adjusts from Drench to Sensitive to Jet to Massage. Change Sprays by touching the outer ring of the showerhead or remote. Permanent built-in compensating flow control device. 1.8 gpm/6.8 L/min. maximum flow rate.

### **PRODUCT FEATURES:**

Water Saving: WaterSense certified.

**Pressure Compensating Flow Control Device:** Provides consistent flow over a wide pressure range.

Variety of Spray Functions: Allows the user to select the spray functions best suited to their needs.