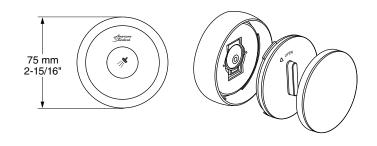

#### **MODEL NUMBER:**

□ 9038.474 Spectra+ eTouch™ 4-Function Showerhead with Remote

### **GENERAL DESCRIPTION:**

Showerhead adjusts from Drench to Sensitive to Jet to Massage. Change Sprays by touching the outer ring of the showerhead or remote. Permanent built-in compensating flow control device. 1.8 gpm/6.8 L/min. maximum flow rate.