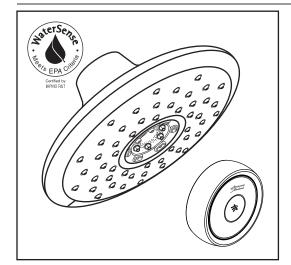

#### **MODEL NUMBER:**

□ 9038.474 Spectra+ eTouch™ 4-Function Showerhead with Remote

### **GENERAL DESCRIPTION:**

Showerhead adjusts from Drench to Sensitive to Jet to Massage. Change Sprays by touching the outer ring of the showerhead or remote. Permanent built-in compensating flow control device. 1.8 gpm/6.8 L/min. maximum flow rate.

### **PRODUCT FEATURES:**

Water Saving: WaterSense certified.

**Pressure Compensating Flow Control Device:** Provides consistent flow over a wide pressure range.

Variety of Spray Functions: Allows the user to select the spray functions best suited to their needs.